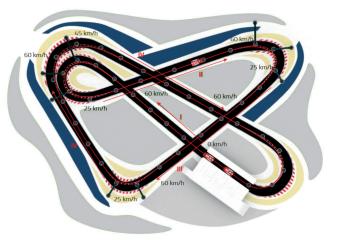

## SPIKE<sup>®</sup> RACER

The new SPIKE "Racer" layout is even more sporty and interactive with a new Moto GP style. Five straightaways allow the riders to accelerate through with the full 1.2g in order to really get into the curve and to fully accelerate out again. No other launch coaster offers so much fun. Only with the Spike can the passenger himself give full throttle in a high-performance machine! Of course, this layout is freely scalable as required.

| Track length | _approx. 270 m       | Speed                | _max. 60 km/h | Capacity | _400 pph |
|--------------|----------------------|----------------------|---------------|----------|----------|
| Base area    | _approx. 55 m x 40 m | Acceleration         | _max. 1,2 g   | Height   | _15 m    |
| Ride time    | _24-30 sec           | Number of Vehicles _ | _3            |          |          |