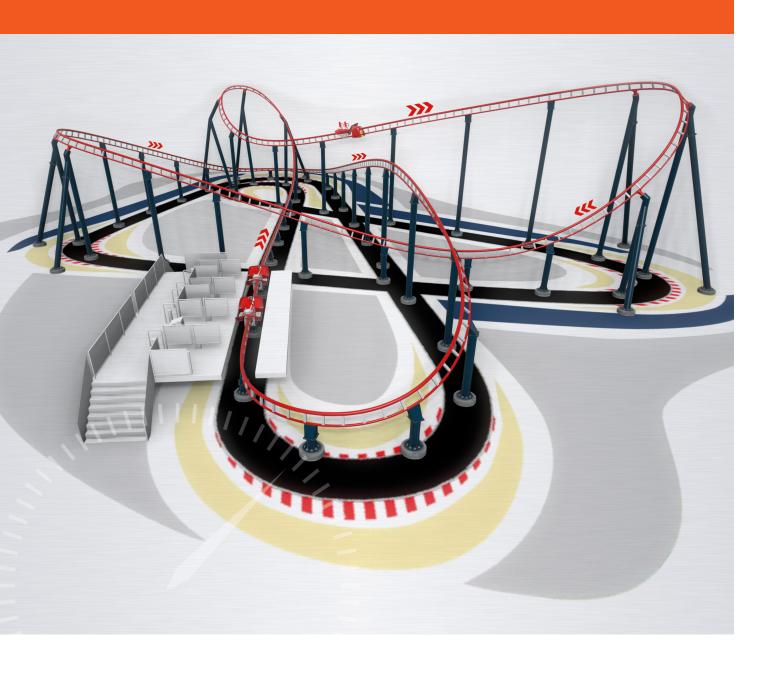

## SPIKE<sup>®</sup> RACER

The new SPIKE "Racer" layout is even more sporty and interactive with a new Moto GP style. Five straightaways allow the riders to accelerate through with the full 1.2g in order to really get into the curve and to fully accelerate out again. No other launch coaster offers so much fun. Only with the Spike can the passenger himself give full throttle in a high-performance machine! Of course, this layout is freely scalable as required.

| Track length | _approx. 270 m       | Speed                | _max. 60 km/h | Capacity | _400 pph |
|--------------|----------------------|----------------------|---------------|----------|----------|
| Base area    | _approx. 55 m x 40 m | Acceleration         | _max. 1,2 g   | Height   | _15 m    |
| Ride time    | _24-30 sec           | Number of Vehicles _ | _3            |          |          |