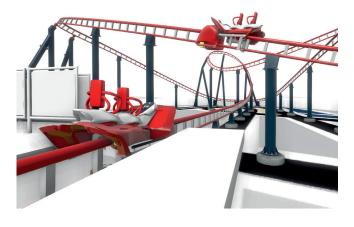

## SPIKE<sup>®</sup> RACER

The new SPIKE "Racer" layout is even more sporty and interactive with a new Moto GP style. Five straightaways allow the riders to accelerate through with the full 1.2g in order to really get into the curve and to fully accelerate out again. No other launch coaster offers so much fun. Only with the Spike can the passenger himself give full throttle in a high-performance machine! Of course, this layout is freely scalable as required.