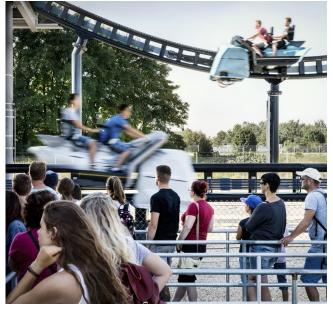

## SPIKE<sup>®</sup> RACER

The new SPIKE "Racer" layout is even more sporty and interactive with a new Moto GP style. Five straightaways allow the riders to accelerate through with the full 1.2g in order to really get into the curve and to fully accelerate out again. No other launch coaster offers so much fun. Only with the Spike can the passenger himself give full throttle in a high-performance machine! Of course, this layout is freely scalable as required.