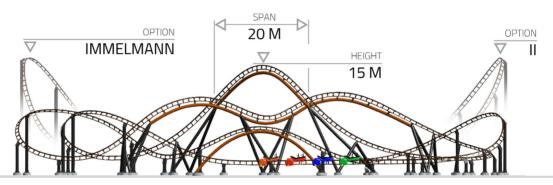

| Track length | approx. 306 m       |
|--------------|---------------------|
| Base area    | approx. 65 m x 25 m |
| Ride time    | 30 - 35 sec         |

| Speed                | max. 60 km/h |
|----------------------|--------------|
| Acceleration         | _ max. 1,2 g |
| Number of Vehicles _ | 4            |

Capacity \_\_\_\_\_\_ 400 pph Height \_\_\_\_\_\_ 15m

Compact layout with huge airtime moments and variety of elements like much bigger rides.