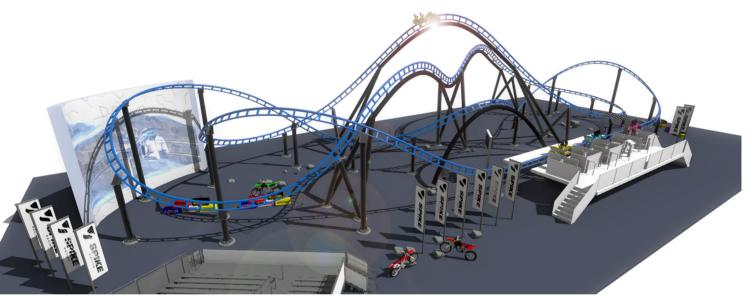

## SPIKE® AIRTIMER

World's first Freestyle Motocross Coaster

## SPIKE® AIRTIMER

For off-road competition, we developed an interactive motocross variant based on our SPIKE® Airtimer. Now it is not just about the best lap times, but also the the airtime intensity is recorded! During the jumps, the LED running light activates on the supporting arch. Starting lights, finish line, curves near fans and rich sound make the experience perfect. A special feature in the SPIKE® App automatically presents an award to the winner of the day with the most spectacular jumps.

| Track length | approx. 306 m       |
|--------------|---------------------|
| Base area    | approx. 65 m x 25 m |
| Ride time    | 30 - 35 sec         |

| Speed                | max. 60 km/h |
|----------------------|--------------|
| Acceleration         | _ max. 1,2 g |
| Number of Vehicles _ | 4            |