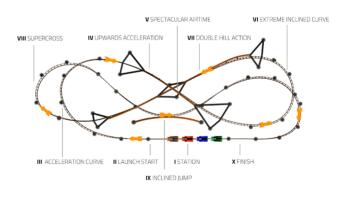

## SPIKE® AIRTIMER

For off-road competition, we developed an interactive motocross variant based on our SPIKE® Airtimer. Now it is not just about the best lap times, but also the the airtime intensity is recorded! During the jumps, the LED running light activates on the supporting arch. Starting lights, finish line, curves near fans and rich sound make the experience perfect. A special feature in the SPIKE® App automatically presents an award to the winner of the day with the most spectacular jumps.

| Track length | approx. 306 m       |
|--------------|---------------------|
| Base area    | approx. 65 m x 25 m |
| Ride time    | 30 - 35 sec         |

| Speed                | max. 60 km/h |
|----------------------|--------------|
| Acceleration         | _ max. 1,2 g |
| Number of Vehicles _ | 4            |

Capacity \_\_\_\_\_\_ 400 pph Height \_\_\_\_\_\_ 15m

Compact layout with huge airtime moments and variety of elements like much bigger rides.