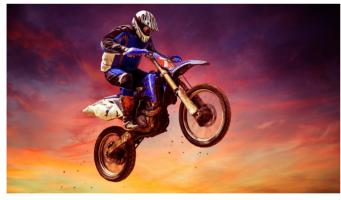

## SPIKE® AIRTIMER

World's first Freestyle Motocross Coaster

## SPIKE® AIRTIMER

For off-road competition, we developed an interactive motocross variant based on our SPIKE® Airtimer. Now it is not just about the best lap times, but also the the airtime intensity is recorded! During the jumps, the LED running light activates on the supporting arch. Starting lights, finish line, curves near fans and rich sound make the experience perfect. A special feature in the SPIKE® App automatically presents an award to the winner of the day with the most spectacular jumps.