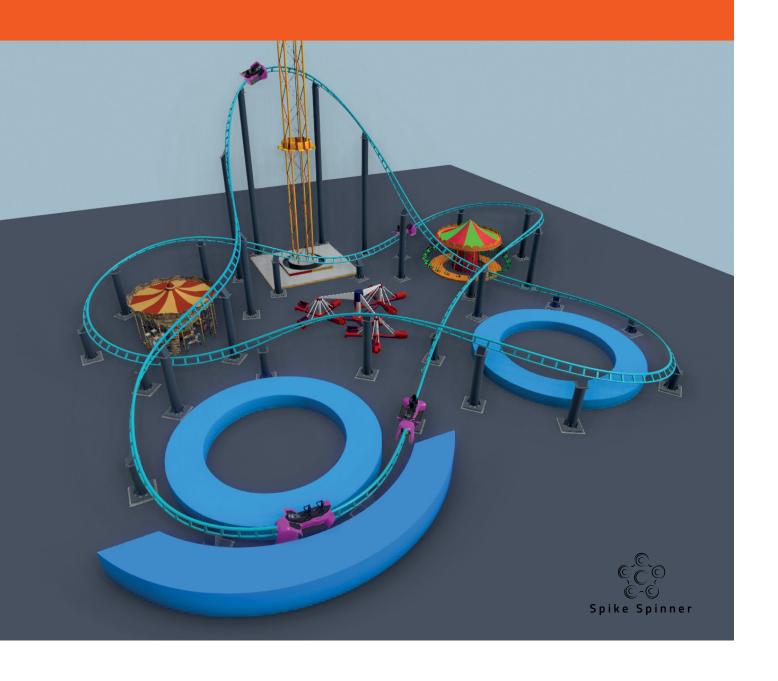

## SPIKE® SPINNER

The popular fidget spinner serves as our newest inspiration from the toy industry. Spike Spinner accelerates riders through dynamic S-Curves with crosses and underpasses. Total concentration is required before the launch. Riders who react just in time at the start light will gain enough momentum to clear the intial hill and drive with an extra boost. Otherwise a second attempt is necessary to get over the hill.

| Track length | _approx. 240 m       |
|--------------|----------------------|
| Base area    | _approx. 40 m x 40 m |
| Ride time    | 25 sec               |

| Speed              | _max. 60 km/h |
|--------------------|---------------|
| Acceleration       | _ max. 1,2 g  |
| Number of Vehicles | Д             |

| Capacity | 480 pph |
|----------|---------|
| Height   | 19 m    |