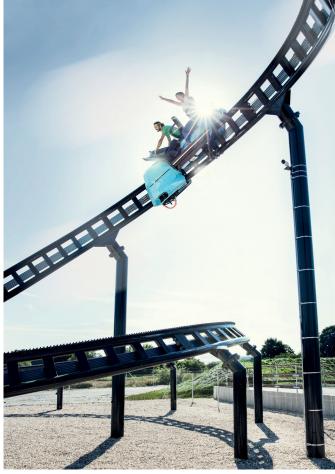

## SPIKE® SPINNER

The popular fidget spinner serves as our newest inspiration from the toy industry. Spike Spinner accelerates riders through dynamic S-Curves with crosses and underpasses. Total concentration is required before the launch. Riders who react just in time at the start light will gain enough momentum to clear the intial hill and drive with an extra boost. Otherwise a second attempt is necessary to get over the hill.