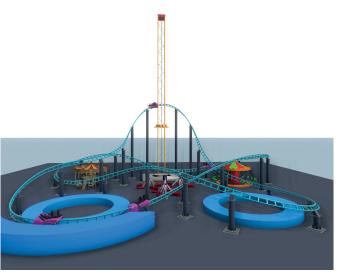

## SPIKE® SPINNER

The popular fidget spinner serves as our newest inspiration from the toy industry. Spike Spinner accelerates riders through dynamic S-Curves with crosses and underpasses. Total concentration is required before the launch. Riders who react just in time at the start light will gain enough momentum to clear the intial hill and drive with an extra boost. Otherwise a second attempt is necessary to get over the hill.

| Track length | _approx. 240 m       |
|--------------|----------------------|
| Base area    | _approx. 40 m x 40 m |
| Ride time    | 25 sec               |

| Speed              | _max. 60 km/h |
|--------------------|---------------|
| Acceleration       | _ max. 1,2 g  |
| Number of Vehicles | Д             |

| Capacity | 480 pph |
|----------|---------|
| Height   | 19 m    |