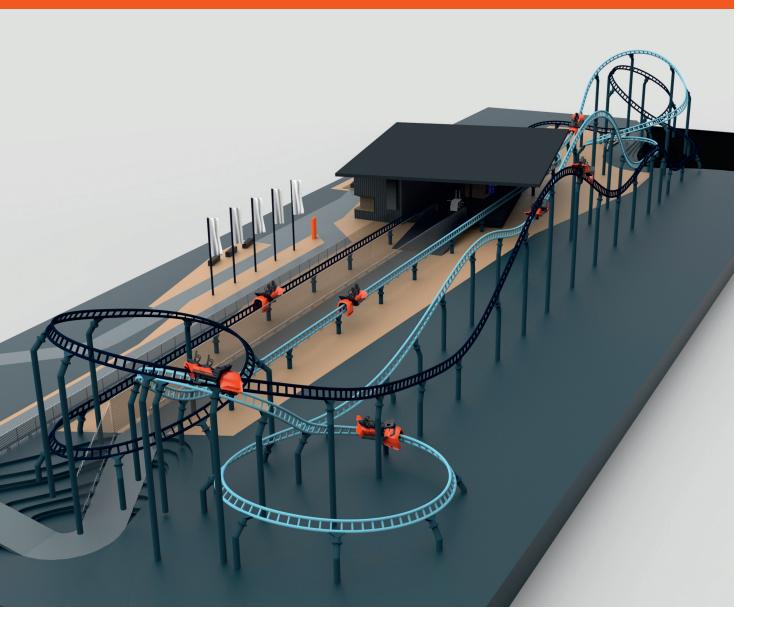

## SINGLE DRAGSTER

Single Dragster is a standard SPIKE<sup>®</sup> Race coaster, specially developed as an interactive attraction for smaller parks. The driving time is recorded and entered into a high score list with daily and all-time records.