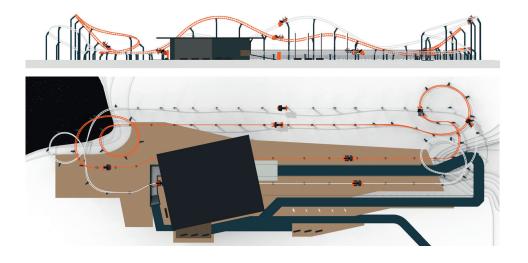

## **DUELLING DRAGSTER**

Dueling Dragster is the SPIKE<sup>®</sup> competition standard. Because the first route is constructed identically to the Single Dragster, the second route can also be added at a later point in time. A simultaneous start on the right and left tracks, a total of eight track crossovers, as well as approx. half the ride on parallel tracks allow head-to-head racing and direct comparisons with each other. The routes have the exact same speed, but pose different demands for the drivers, such that a rematch is inevitable at the end of the race.