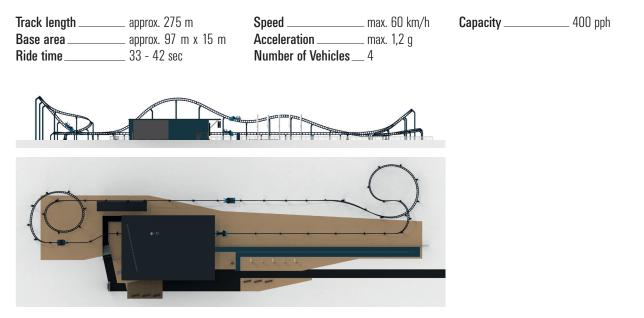

## SINGLE DRAGSTER

Single Dragster is a standard SPIKE<sup>®</sup> Race coaster, specially developed as an interactive attraction for smaller parks. The driving time is recorded and entered into a high score list with daily and all-time records.

| Track length | <sub>–</sub> approx. 275 m | Speed max. 60 km/h       | Capacity 2 x 400 pph |
|--------------|----------------------------|--------------------------|----------------------|
| Base area    | _ approx. 110 m x 25 m     | Acceleration max. 1,2 g  |                      |
| Ride time    | _ 33 - 42 sec              | Number of Vehicles 2 x 4 |                      |